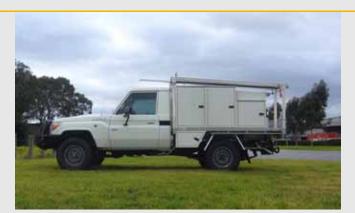

ty. Designed to fit a large range of cab chassis. Tailor-made to your particular requirements.







#### **Large Construction Trucks**

**Options include** 

- Fitted on any cab chassis
- Used by utility companies for mainly construction works
- Rear cross arm pull out assembly bench
- Rear crowbar storage
- Rear HV stick storage
- 2200kg Tie down evelets
- Roll on Ladder Racks
- Pup Ladder Rack
- Rear bumper bar
- Chock Holders, Knap Sack Holder

### Medium Construction Trucks

Options inlcude

- Most sought after custom truck on smaller cab chassis
- Steel Mudguards
- Chequer Plate Tray Floor, Non slip painted tray floor
- In floor inspection access cover
- Chassis Cab Roof Bar
- Lockable Stairwell Access Door
- Tailgate Sides, Hand Rails
- Weather seals on main cabinets
- Water tank





- Aluminium Lockers with Checker Backs and Lids
- Central automatic cabinet locks on main cabinets
- **Cabinet Lining Mats**
- Weather Seals on all Lockers
- Boric Acid and Powder Fill Fuse Box
- Under Body Locker
- **Chainsaw Locker**
- Ladder racks
- Custom built for the utility industry



**Options include** 

- Crane range from 1.5 tonnes 210 tonnes
- Five levels of safety interlocks available
- Radio remote control
- Hydraulic and manual extensions
- Advanced Radio Remote Control
- Interlock Type 2Manual out and Hydraulic down XL Outriggers
- Non-continuous 400 degree rotation
- Oil cooler, High Pressure Filter
- On site Crane Induction Training & Manuals



## 1300 1ALTEC | www.altecaus.com.au |