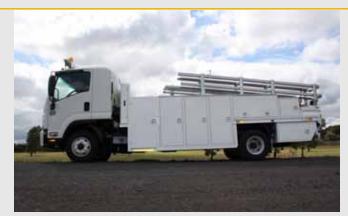

### Medium Construction Trucks

Options inlcude

- Most sought after custom truck on smaller cab chassis
- Steel Mudguards
- Chequer Plate Tray Floor, Non slip painted tray floor
- In floor inspection access cover
- Chassis Cab Roof Bar
- Lockable Stairwell Access Door
- Tailgate Sides, Hand Rails
- Weather seals on main cabinets
- Water tank

- Aluminium Lockers with Checker Backs and Lids
- Central automatic cabinet locks on main cabinets
- **Cabinet Lining Mats**
- Weather Seals on all Lockers
- Boric Acid and Powder Fill Fuse Box
- Under Body Locker
- **Chainsaw Locker**
- Ladder racks
- Custom built for the utility industry