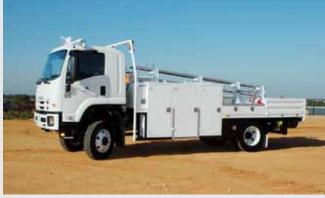

#### **Large Construction Trucks**

**Options include** 

- Fitted on any cab chassis
- Used by utility companies for mainly construction works
- Rear cross arm pull out assembly bench
- Rear crowbar storage
- Rear HV stick storage
- 2200kg Tie down evelets
- Roll on Ladder Racks
- Pup Ladder Rack
- Rear bumper bar
- Chock Holders, Knap Sack Holder