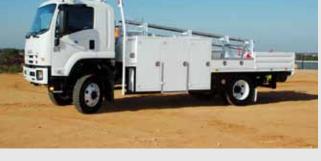

### Medium Construction Trucks

Options inlcude

- Most sought after custom truck on smaller cab chassis
- Steel Mudguards
- Chequer Plate Tray Floor, Non slip painted tray floor
- In floor inspection access cover
- Chassis Cab Roof Bar
- Lockable Stairwell Access Door
- Tailgate Sides, Hand Rails
- Weather seals on main cabinets
- Water tank

- Aluminium Lockers with Checker Backs and Lids
- Central automatic cabinet locks on main cabinets
- **Cabinet Lining Mats**
- Weather Seals on all Lockers
- Boric Acid and Powder Fill Fuse Box
- Under Body Locker
- **Chainsaw Locker**
- Ladder racks
- Custom built for the utility industry