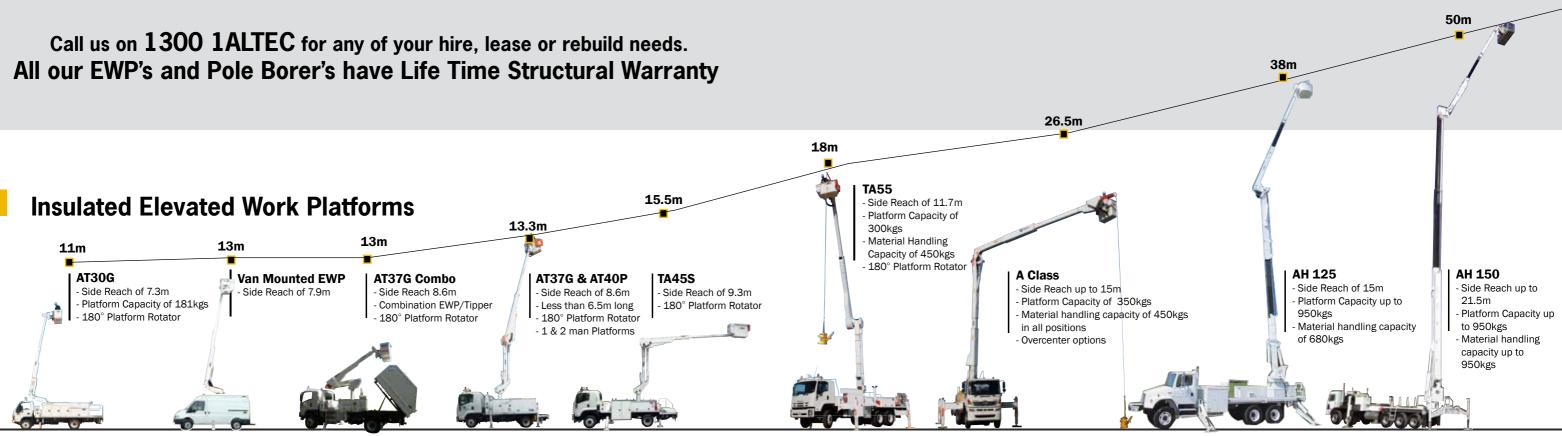

| Telecommunications | Transportation



Disclaimer: Users of the Altec products and/or information within this document must make their own assessment for suitability for their particular circumstances. Product dimensions and specifications may vary according to factory of nanufacture or changes due to product improvements. No warranty is neither expressed nor implied nor statutory is made by Altec in this document unless expressly stated in any sale and purchase agreement entered into between Altec and the



CRANES

EQUIPMENT

Altec Australia Holdings Pty Ltd | 44 - 50 Gaine Road, Dandenong South VIC 3175 1300 1ALTEC | info@altecaus.com.au | www.altecaus.com.au





Also Authorised Australian Distributor For





## Call us on 1300 1ALTEC for any of your hire, lease or rebuild needs.



## **Pole Borers / Diggers**

## **Specialty Trucks**

**PM Cranes** 



## **Specialty Trucks**



**Tree Care** 



**EWP / Cable Placer** 

Altec Australia Holdings Pty Ltd | www.altecaus.com.au | 2

E

Line Construction