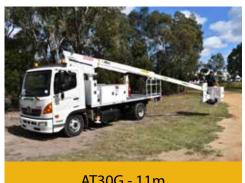

# Equipment sales, rental, servicing and rebuild

AT30G - 11m

AT37G - 13.3m

TA45S - 16m

D4050 - 15.1m, Side reach - 12.3m

Altec Australia Holdings Pty Ltd 44 - 50 Gaine Road, Dandenong South, Victoria 3175 1300 1ALTEC | info@altecaus.com.au | www.altecaus.com.au