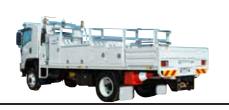

# Task Trucks

### Small, Medium, Large Construction Vehicles

Designed by linesmen for linesmen

**Specialty Trucks** 

- Built per specifications
- Optional crane