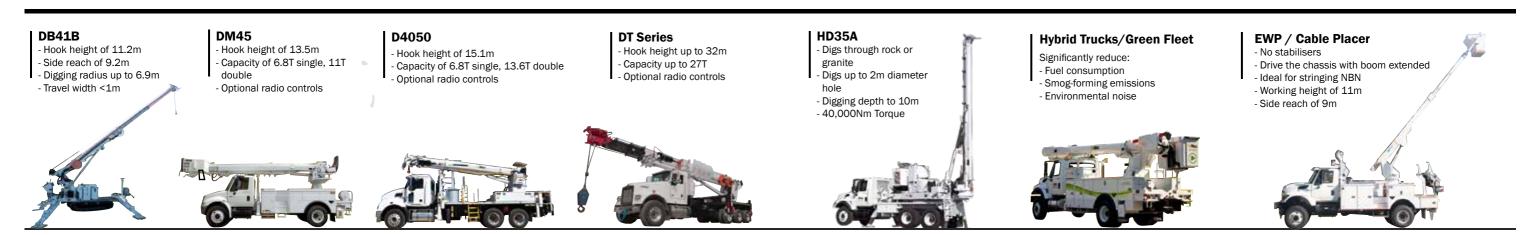

**EQUIPMENT** 

**BORERS** 

**EWPS** 

EWP, BORER & CRANE **REBUILDS** 

HIRE & LEASE **SOLUTIONS** 

**TOOLS & EQUIPMENT** 

# All Altec equipment has a Lifetime Structural Warranty



# Pole Borers / Diggers



# **Specialty Equipment**

## **HV Insulated Washers**

- Washer nozzle height to 44m
- Water tank capacity to 7,571L - Ergonomically-designed operator work station
- Quick, easy set-up
- Automatic low water shutdown



- Onboard resistivity monitoring

### **HV Washer Trailers / Skids** - Water tank capacity to 6,057L

- Useable with a trailer, skid or EWP



# **Track Mounted**

- EWPs up to 50m - Borers up to 24m



**DR42** 

Hook height up to 32m

# Task Trucks

### Small, Medium, Large Construction Vehicles

Designed by linesmen for linesmen

**Specialty Trucks** 

- Built per specifications
- Optional crane



## Small, Light, Medium & Heavy Cranes

- Truck mounted hydraulic cranes of all makes and models - Unlimited configuration options



## 2 | Altec Australia Holdings Pty Ltd