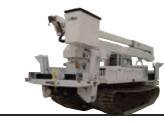

# **Track Mounted**

- EWPs up to 50m - Borers up to 24m

**DR42** 

Hook height up to 32m