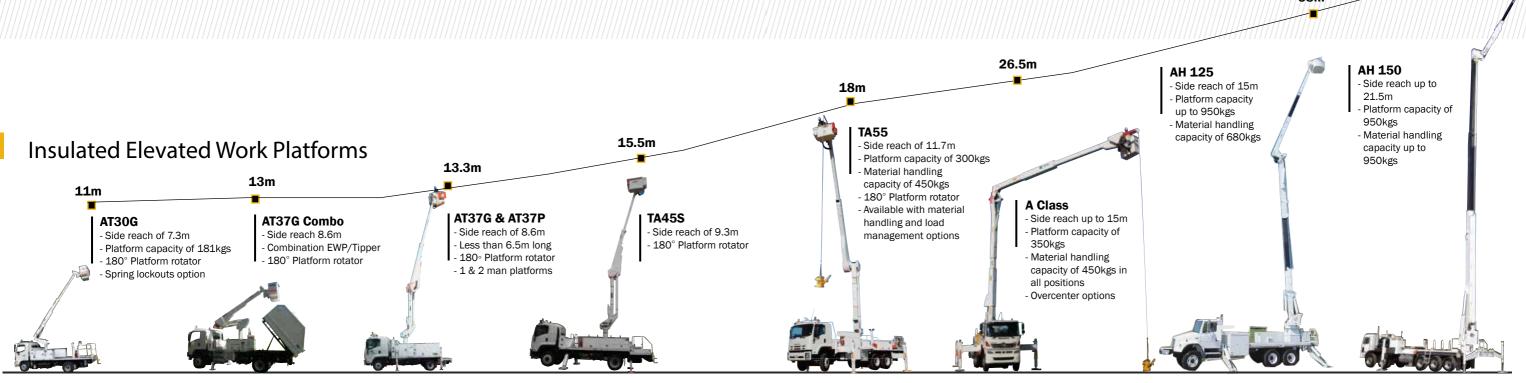

**EQUIPMENT** 

**BORERS** 

**EWPS** 

EWP, BORER & CRANE **REBUILDS** 

HIRE & LEASE **SOLUTIONS** 

**TOOLS & EQUIPMENT** 

# All Altec equipment has a Lifetime Structural Warranty



# Pole Borers / Diggers



# **Specialty Equipment**

## **HV Insulated Washers**

- Washer nozzle height to 44m
- Water tank capacity to 7,571L - Ergonomically-designed operator work station
- Quick, easy set-up
- Automatic low water shutdown



- Onboard resistivity monitoring

### **HV Washer Trailers / Skids** - Water tank capacity to 6,057L

- Useable with a trailer, skid or EWP



# **Track Mounted**

- EWPs up to 50m - Borers up to 24m



**DR42** 

Hook height up to 32m

# Task Trucks

### Small, Medium, Large Construction Vehicles

Designed by linesmen for linesmen

**Specialty Trucks** 

- Built per specifications
- Optional crane



## Small, Light, Medium & Heavy Cranes

- Truck mounted hydraulic cranes of all makes and models - Unlimited configuration options



## 2 | Altec