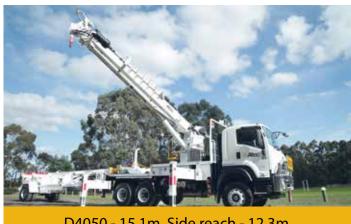

# Equipment sales, rental, servicing and rebuild

AT30G - 11m

AT37G - 13.3m

TA45S - 16m

D4050 - 15.1m, Side reach - 12.3m

Altec Australia Holdings Pty Ltd 44 - 50 Gaine Road, Dandenong South, Victoria 3175 1300 1ALTEC | info@altecaus.com.au | www.altecaus.com.au