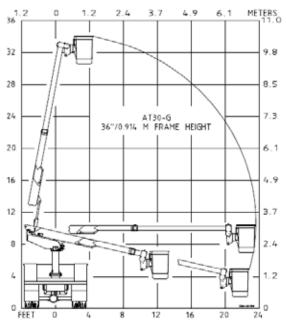

## **GENERAL SPECIFICATIONS**

| Working height    | 11.3m          |
|-------------------|----------------|
| Maximum reach     | 7m             |
| Boom articulation | -13.5° to +80° |
|                   |                |
|                   |                |
| REACH DIAGRAM     |                |