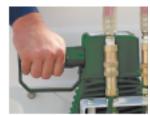

## STANDARD FEATURES

- Altec ISO-Grip ® System single hand control
- Lifetime structural warranty
- Insulation per AS1418.10 2011, 66kv/33kv
- Continuous rotation
- 180 degree platform rotator
- 1<sup>1/2</sup> Man platform
- Platform capacity 181kg
- Platform access from the ground
- Telescopic aerial device
- Tool circuit at platform
- Straight down outriggers
- Secondary stowage system
- Powder-coated steel structures
- Designed in ISO 9001 certified facilities

180 degree platform rotator

Iso-Grip Control

For more complete information on Altec products and services, visit us on www.altecaus.com.au. Material and specifications are subject to change without notice. Featured units in photos may include optional features. Please contact an Altec representative for all available options. Altec® and the Altec logo are registered trademarks of Altec Inc. in the United States and various other countries and may not be used without permission. © 2019 Altec Inc. All Rights Reserved.