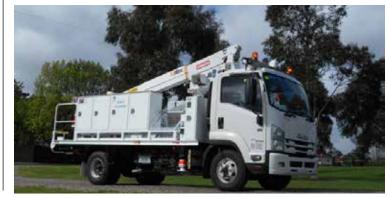

1300 1ALTEC

www.altecaus.com.au

SALES | RENTALS | REBUILDS | SERVICE | PARTS

180° PLATFORM SINGLE MAN ALTEC LIFETIME STRUCTURAL AT30G ISO-GRIP **OPERATION** ROTATOR WARRANTY

## **GENERAL SPECIFICATIONS**

| Working height    | 11.3m          |
|-------------------|----------------|
| Maximum reach     | 7m             |
| Boom articulation | -13.5° to +80° |
|                   |                |
|                   |                |
| REACH DIAGRAM     |                |