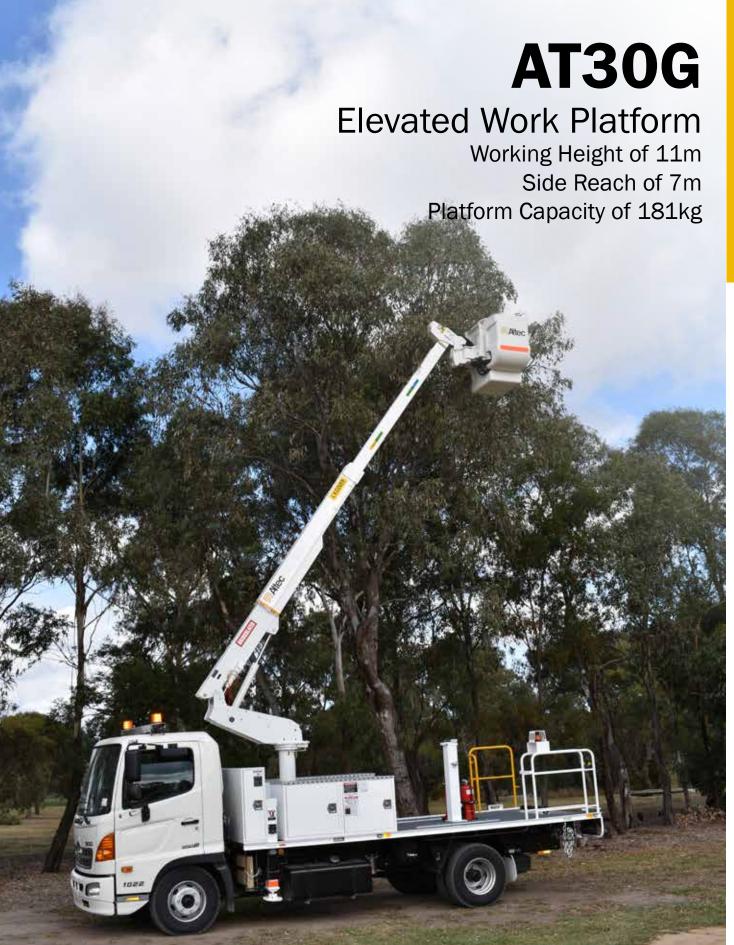

1300 1ALTEC

www.altecaus.com.au

SALES | RENTALS | REBUILDS | SERVICE | PARTS

180° PLATFORM SINGLE MAN ALTEC LIFETIME STRUCTURAL AT30G ISO-GRIP **OPERATION** ROTATOR WARRANTY

## STANDARD FEATURES

- Altec ISO-Grip ® System single hand control
- Lifetime structural warranty
- Insulation per AS1418.10 2011, 66kv/33kv
- Continuous rotation
- 180 degree platform rotator
- 1<sup>1/2</sup> Man platform
- Platform capacity 181kg
- Platform access from the ground
- Telescopic aerial device
- Tool circuit at platform
- Straight down outriggers
- Secondary stowage system
- Powder-coated steel structures
- Designed in ISO 9001 certified facilities

## **GENERAL SPECIFICATIONS**

| Working height    | 11.3m          |
|-------------------|----------------|
| Maximum reach     | 7m             |
| Boom articulation | -13.5° to +80° |
|                   |                |
|                   |                |
| REACH DIAGRAM     |                |