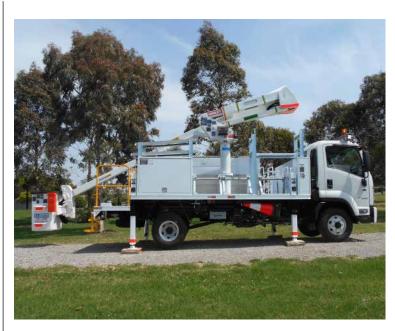

# AT37G Insulated Elevated Work Platform

Working Height of 13.3m Side Reach of 8.6m Platform Capacity of 159kg Articulated Telescopic Device