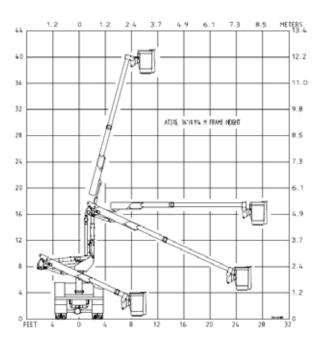

#### **REACH DIAGRAM**

For more complete information on Altec products and services, visit us on www.altecaus.com.au. Material and specifications are subject to change without notice. Featured units in photos may include optional features. Please contact an Altec representative for all available options. Altec® and the Altec logo are registered trademarks of Altec Inc. in the United States and various other countries and may not be used without permission. © 2019. Altec Inc. All Rights Reserved.

#### **GENERAL SPECIFICATIONS**

| Ground to bottom of platform                  | 11.8m                        |
|-----------------------------------------------|------------------------------|
| Working height                                | 13.3m                        |
| Maximum reach                                 | 8.6m                         |
| Stowed travel height                          | 3.0m                         |
| Boom articulation<br>Lower boom<br>Upper boom | -25° to +75°<br>-25° to +75° |