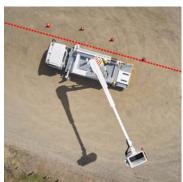

### **REACH DIAGRAM**

| SNO1           | Ground to Bottom of Bucket                | 13.9 m         |
|----------------|-------------------------------------------|----------------|
|                | Working Height                            | 15.4 m         |
|                | Maximum Side Reach (at Bucket Height)     | 9.1 m          |
|                | Stowed Travel Height*                     | 3.5 m          |
|                | Upper Boom Isolation Gap                  | 1,016 mm       |
| CAT            | Articulating Arm Isolation Gap            | 483 mm         |
| SPECIFICATIONS | Bucket Capacity                           | 300 kg         |
|                | Bucket Dimensions                         | 762 x 1,219 mm |
|                | Lower Boom Articulation                   | -25 to 85°     |
|                | Articulating Arm Articulation             | -3 to 82°      |
|                | Rotation                                  | Continuous     |
|                | *Based on a 1 meter chassis frame height. |                |