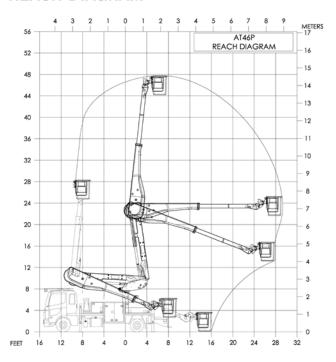

### **REACH DIAGRAM**

| SNO1           | Ground to Bottom of Bucket                | 13.9 m         |
|----------------|-------------------------------------------|----------------|
|                | Working Height                            | 15.4 m         |
|                | Maximum Side Reach (at Bucket Height)     | 9.1 m          |
|                | Stowed Travel Height*                     | 3.5 m          |
|                | Upper Boom Isolation Gap                  | 1,016 mm       |
| CAT            | Articulating Arm Isolation Gap            | 483 mm         |
| SPECIFICATIONS | Bucket Capacity                           | 300 kg         |
|                | Bucket Dimensions                         | 762 x 1,219 mm |
|                | Lower Boom Articulation                   | -25 to 85°     |
|                | Articulating Arm Articulation             | -3 to 82°      |
|                | Rotation                                  | Continuous     |
|                | *Based on a 1 meter chassis frame height. |                |