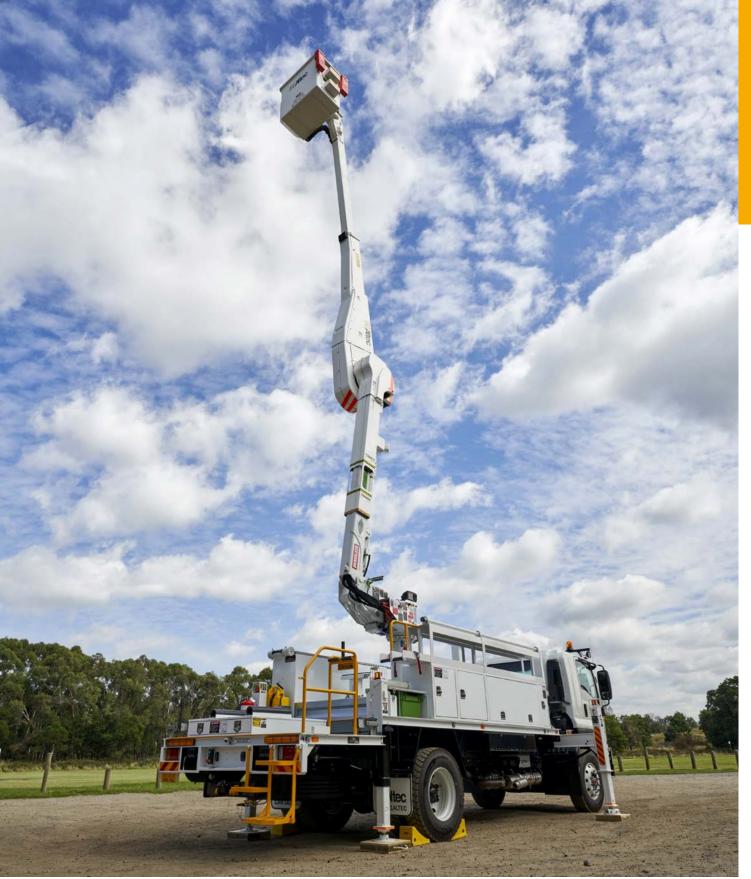

#### **FEATURES**

- Altec ISO-Grip® Single Hand Control
- Insulation per AS1418.10 2011, 66kV (ext.)/66kV Dry & 33kV/33kV Wet
- Compensated Articulating Arm
- Fiberglass Upper Boom and Lower Boom Insulator
- Hydraulic Boom Extension
- 2-Person Bucket with 300 kg Capacity
- Hydraulic 180° Bucket Rotation with Bucket Tilt
- Full-Pressure, Open-Center Hydraulic System
- Outrigger Motion Alarm and Outrigger Interlocks
- Fiber Optic Emergency Stop Valves at all Upper and Lower Control Stations
- Tool Circuit at Bucket
- Secondary Stowage System
- Engine Start/Stop

## **OPTIONS**

- Altec Load Management System
- Altec Virtual Wall System with Short Jacking
- Bucket Lighting System
- Smaller Bucket 610 x 1,219 mm
- Tool Circuit Below Rotation
- A-Frame or Out and Down Front Outriggers
- Bucket Covers